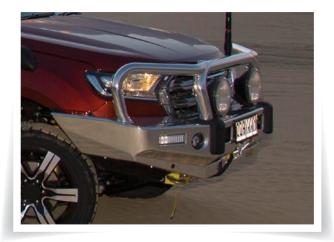

## PRODUCT INFORMATION

TJM's Signature bar for the new Ford Everest & Ranger is available now. The unique design is signified by a strong centre loop, accompanied by two refined side loops protecting the headlights. This bar is light weight, strong and looks the part too. Adding guaranteed class to your four wheel drive, the TJM Signature bar is sure to make others green with envy.

## **FEATURES & BENEFITS**

- > Highly polished 76mmø centre tube & 63mmø outer tubing
- > Alloy construction
- > Innovative styling to complement the Everest's & Ranger's unique design
- > Wing under guards and centre guard
- > Designed for optimal approach angle
- > 8000KG rated recovery points as standard\*
- > Integrated LED fog lights (fog lights, wiring harness & switches included)
- > Flush steel mounted LED combination lights with tough polycarbonate lenses
- > Integrated winch mount (TJM recommends fitment up to TJM Torq 9,500lb cable and synthetic winches)
- > Accommodates large driving lights (up to Britax Xray Vision 220 series)
- > Accommodates OE adaptive cruise control system
- > Provision for fitment of dual aerials
- > Parking sensor compatible
- > Airbag compatible and ADR compliant
- > Does not void your new vehicle warranty
- \*Recovery points rated to 8000kg in a straight line pull when used with a 8000kg equaliser strap and
- 2 x 4.75T bow shackles