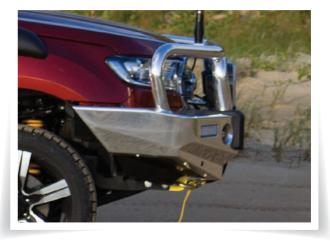

## PRODUCT INFORMATION

TJM's Signature bar for the new Ford Everest & Ranger is available now. The unique design is signified by a strong centre loop, accompanied by two refined side loops protecting the headlights. This bar is light weight, strong and looks the part too. Adding guaranteed class to your four wheel drive, the TJM Signature bar is sure to make others green with envy.

## **FEATURES & BENEFITS**

- > Highly polished 76mmø centre tube & 63mmø outer tubing
- > Alloy construction
- > Innovative styling to complement the Everest's & Ranger's unique design
- > Wing under guards and centre guard
- > Designed for optimal approach angle
- > 8000KG rated recovery points as standard\*
- > Integrated LED fog lights (fog lights, wiring harness & switches included)
- > Flush steel mounted LED combination lights with tough polycarbonate lenses
- > Integrated winch mount (TJM recommends fitment up to TJM Torq 9,500lb cable and synthetic winches)
- > Accommodates large driving lights (up to Britax Xray Vision 220 series)
- > Accommodates OE adaptive cruise control system
- > Provision for fitment of dual aerials
- > Parking sensor compatible
- > Airbag compatible and ADR compliant
- > Does not void your new vehicle warranty
- \*Recovery points rated to 8000kg in a straight line pull when used with a 8000kg equaliser strap and
- 2 x 4.75T bow shackles