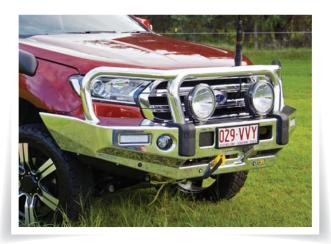

## PRODUCT INFORMATION

TJM's Signature bar for the new Ford Everest & Ranger is available now. The unique design is signified by a strong centre loop, accompanied by two refined side loops protecting the headlights. This bar is light weight, strong and looks the part too. Adding guaranteed class to your four wheel drive, the TJM Signature bar is sure to make others green with envy.

## **FEATURES & BENEFITS**

- > Highly polished 76mmø centre tube & 63mmø outer tubing
- > Alloy construction
- > Innovative styling to complement the Everest's & Ranger's unique design
- > Wing under guards and centre guard
- > Designed for optimal approach angle
- > 8000KG rated recovery points as standard\*
- > Integrated LED fog lights (fog lights, wiring harness & switches included)
- > Flush steel mounted LED combination lights with tough polycarbonate lenses
- > Integrated winch mount (TJM recommends fitment up to TJM Torq 9,500lb cable and synthetic winches)
- > Accommodates large driving lights (up to Britax Xray Vision 220 series)
- > Accommodates OE adaptive cruise control system
- > Provision for fitment of dual aerials
- > Parking sensor compatible
- > Airbag compatible and ADR compliant
- > Does not void your new vehicle warranty
- \*Recovery points rated to 8000kg in a straight line pull when used with a 8000kg equaliser strap and
- 2 x 4.75T bow shackles