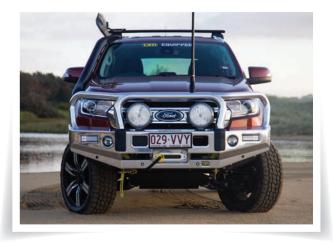

## **TJM SIGNATURE BAR** FORD EVEREST 2015+ & RANGER PXII

**PART NUMBER** 070AP15N20A

> **FITTING** 4 HRS

## PRODUCT INFORMATION

TJM's Signature bar for the new Ford Everest & Ranger is available now. The unique design is signified by a strong centre loop, accompanied by two refined side loops protecting the headlights. This bar is light weight, strong and looks the part too. Adding guaranteed class to your four wheel drive, the TJM Signature bar is sure to make others green with envy.

TJM engineers spent countless hours perfecting the Signature design to ensure you're equipped with one of the finest bull bars available in the market. TJM bull bars are put through a comprehensive design criteria and testing process to ensure that all TJM bars are airbag compatible and ADR compliant.