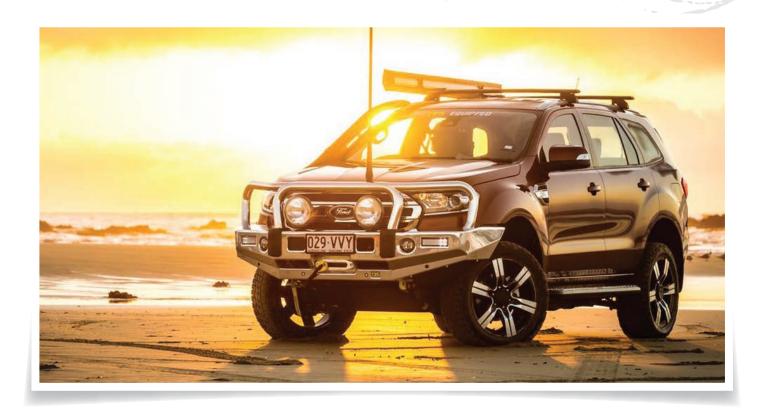

## **TJM SIGNATURE BAR** FORD EVEREST 2015+ & RANGER PXII

**PART NUMBER** 070AP15N20A

> **FITTING** 4 HRS

## PRODUCT INFORMATION

TJM's Signature bar for the new Ford Everest & Ranger is available now. The unique design is signified by a strong centre loop, accompanied by two refined side loops protecting the headlights. This bar is light weight, strong and looks the part too. Adding guaranteed class to your four wheel drive, the TJM Signature bar is sure to make others green with envy.

TJM engineers spent countless hours perfecting the Signature design to ensure you're equipped with one of the finest bull bars available in the market. TJM bull bars are put through a comprehensive design criteria and testing process to ensure that all TJM bars are airbag compatible and ADR compliant.

## **FEATURES & BENEFITS**

- > Highly polished 76mmø centre tube & 63mmø outer tubing
- > Alloy construction
- > Innovative styling to complement the Everest's & Ranger's unique design
- > Wing under guards and centre guard
- > Designed for optimal approach angle
- > 8000KG rated recovery points as standard\*
- > Integrated LED fog lights (fog lights, wiring harness & switches included)
- > Flush steel mounted LED combination lights with tough polycarbonate lenses
- > Integrated winch mount (TJM recommends fitment up to TJM Torq 9,500lb cable and synthetic winches)
- > Accommodates large driving lights (up to Britax Xray Vision 220 series)
- > Accommodates OE adaptive cruise control system
- > Provision for fitment of dual aerials
- > Parking sensor compatible
- > Airbag compatible and ADR compliant
- > Does not void your new vehicle warranty
- \*Recovery points rated to 8000kg in a straight line pull when used with a 8000kg equaliser strap and
- 2 x 4.75T bow shackles