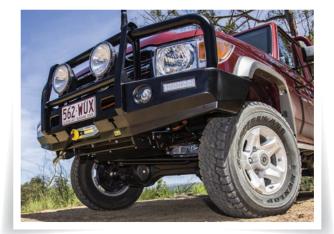

## FEATURES

- >63mmø tubing
- Steel construction
- > Innovative styling to complement the 79 Series unique design
- > Full cato straps, uniquely styled to the vehicle for incredible strength and damage deflection
- > Designed for optimal approach angle
- > 8000kg rated recovery points as standard\*
- Integrated LED fog lights
- > Flush steel mounted LED combination lights with tough polycarbonate lenses
- » Reinforced recovery jack points (suits the TJM recovery jack)
- > Integrated winch mount (TJM recommends fitment up to TJM Torq 12,000lb electric winches)
- Accommodates large driving lights
- > Provision for fitment of dual aerials
- Airbag compatible and ADR compliant
- > Does not void your new vehicle warranty
- > Plug and play wiring available separately Part Number: 076WLKIT010
- \*Rated points rated to 8000kg in a straight line pull only when used with an 8000kg equaliser strap and 2 x 4.75T bow shackles