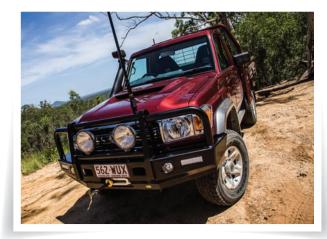

## **PRODUCT INFORMATION**

TJM's Outback Bar for the new Toyota Landcruiser 79 Series has arrived! To compliment Toyota's update on the much loved workhorse, TJM's 79 Series Outback Bar has been revamped with an enhanced design and features to match. With a new bonnet design increasing aesthetics, the new Outback Bar has been redeveloped to suit Toyota's aesthetic changes while still maintaining TJM's legendary level of damage deflection in case of an animal strike. Equip your 79 series with TJM's Outback Bar and have peace of mind knowing that your pride and joy is enjoying the maximum level of protection available.

## FEATURES

- >63mmø tubing
- Steel construction
- > Innovative styling to complement the 79 Series unique design
- > Full cato straps, uniquely styled to the vehicle for incredible strength and damage deflection
- > Designed for optimal approach angle
- > 8000kg rated recovery points as standard\*
- Integrated LED fog lights
- > Flush steel mounted LED combination lights with tough polycarbonate lenses
- » Reinforced recovery jack points (suits the TJM recovery jack)
- > Integrated winch mount (TJM recommends fitment up to TJM Torq 12,000lb electric winches)
- Accommodates large driving lights
- > Provision for fitment of dual aerials
- Airbag compatible and ADR compliant
- > Does not void your new vehicle warranty
- > Plug and play wiring available separately Part Number: 076WLKIT010
- \*Rated points rated to 8000kg in a straight line pull only when used with an 8000kg equaliser strap and 2 x 4.75T bow shackles