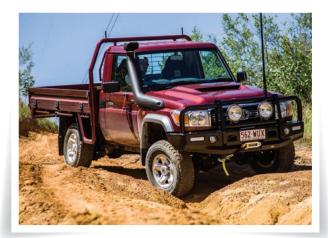

## **PRODUCT INFORMATION**

TJM's Outback Bar for the new Toyota Landcruiser 79 Series has arrived! To compliment Toyota's update on the much loved workhorse, TJM's 79 Series Outback Bar has been revamped with an enhanced design and features to match. With a new bonnet design increasing aesthetics, the new Outback Bar has been redeveloped to suit Toyota's aesthetic changes while still maintaining TJM's legendary level of damage deflection in case of an animal strike. Equip your 79 series with TJM's Outback Bar and have peace of mind knowing that your pride and joy is enjoying the maximum level of protection available.

## FEATURES

- >63mmø tubing
- Steel construction
- > Innovative styling to complement the 79 Series unique design
- > Full cato straps, uniquely styled to the vehicle for incredible strength and damage deflection
- > Designed for optimal approach angle
- > 8000kg rated recovery points as standard\*
- Integrated LED fog lights
- > Flush steel mounted LED combination lights with tough polycarbonate lenses
- » Reinforced recovery jack points (suits the TJM recovery jack)
- > Integrated winch mount (TJM recommends fitment up to TJM Torq 12,000lb electric winches)
- Accommodates large driving lights
- > Provision for fitment of dual aerials
- Airbag compatible and ADR compliant
- > Does not void your new vehicle warranty
- > Plug and play wiring available separately Part Number: 076WLKIT010
- \*Rated points rated to 8000kg in a straight line pull only when used with an 8000kg equaliser strap and 2 x 4.75T bow shackles