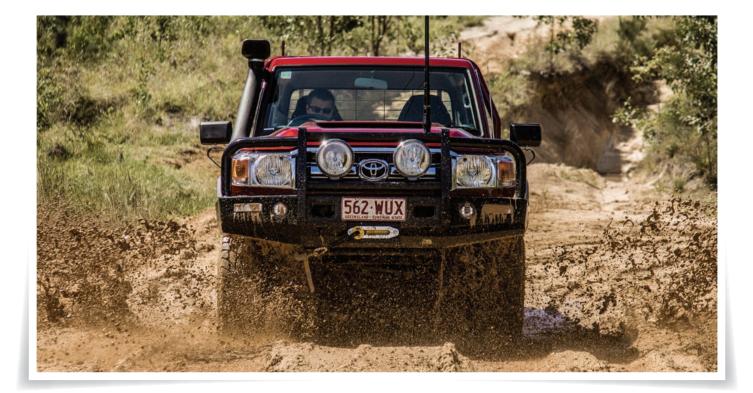

## **TJM OUTBACK BAR** TOYOTA LANDCRUISER 79 SERIES SINGLE CAB 2017+

**FITTING** 2 HRS AVAILABLE SOON

PART NUMBER 070SB13N69K

## **PRODUCT INFORMATION**

TJM's Outback Bar for the new Toyota Landcruiser 79 Series has arrived! To compliment Toyota's update on the much loved workhorse, TJM's 79 Series Outback Bar has been revamped with an enhanced design and features to match. With a new bonnet design increasing aesthetics, the new Outback Bar has been redeveloped to suit Toyota's aesthetic changes while still maintaining TJM's legendary level of damage deflection in case of an animal strike. Equip your 79 series with TJM's Outback Bar and have peace of mind knowing that your pride and joy is enjoying the maximum level of protection available.