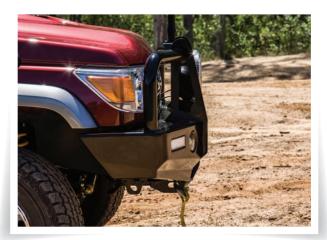

## FEATURES

- >63mmø tubing
- Steel construction
- > Innovative styling to complement the 79 Series unique design
- > Full cato straps, uniquely styled to the vehicle for incredible strength and damage deflection
- > Designed for optimal approach angle
- > 8000kg rated recovery points as standard\*
- Integrated LED fog lights
- > Flush steel mounted LED combination lights with tough polycarbonate lenses
- » Reinforced recovery jack points (suits the TJM recovery jack)
- > Integrated winch mount (TJM recommends fitment up to TJM Torq 12,000lb electric winches)
- Accommodates large driving lights
- > Provision for fitment of dual aerials
- Airbag compatible and ADR compliant
- > Does not void your new vehicle warranty
- > Plug and play wiring available separately Part Number: 076WLKIT010
- \*Rated points rated to 8000kg in a straight line pull only when used with an 8000kg equaliser strap and 2 x 4.75T bow shackles